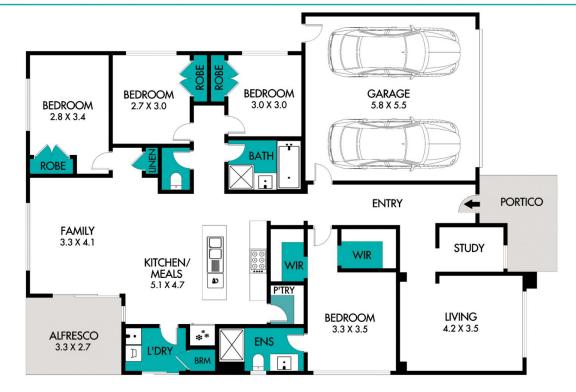

Comprising four bedrooms, main with walk in robe and ensuite. Two defined living areas including the open plan living/dining area, kitchen with island bench, walk-in pantry, dishwasher and quality appliances. The remaining three bedrooms all have BIRS and serviced by the central

DISCLAIMER: PLEASE NOTE PLANS ARE INDICATIVE ONLY AND NOT DRAWN TO EXACT SCALE. ALL DIMENSIONS ARE APPROXIMATE. POTENTIAL BUYERS SHOULD VIEW THE PROPERTY IN PERSON. PLAN BY CK REAL ESTATE PHOTOGRAPHY - WWW.CKREALESTATEPHOTOGRAPHY.COM