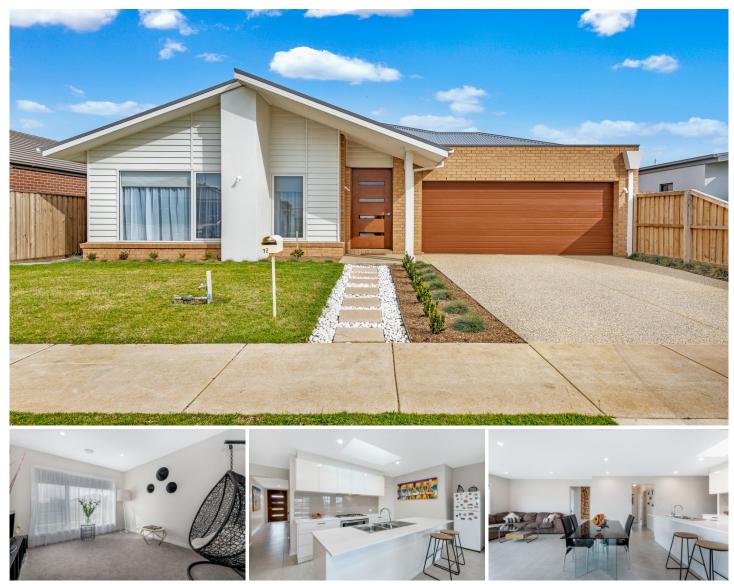

## **12 Janelle Way OCEAN GROVE VIC**

"Inspections by appointment only. Available between 11am - 11:301m on 21/08/2021. No entry without prior registration. Contact the agent to register"

Situated in Kingston, Ocean Grove, this capacious single level home won't last long. With picturesque lakes, playgrounds and bike paths across the road, this location is appealing to family members of all ages.

Comprising four bedrooms, main with walk in robe and ensuite. Two defined living areas including the open plan living/dining area, kitchen with island bench, walk-in pantry, dishwasher and quality appliances. The remaining three bedrooms all have BIRS and serviced by the central