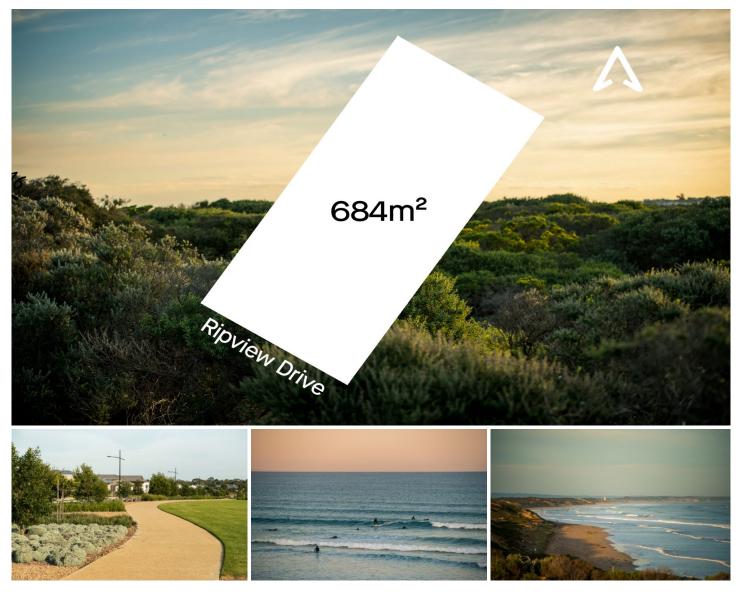

## **6 Ripview Drive OCEAN GROVE VIC**

Set on a huge 684sqm of titled land. 6 Ripview Drive is positioned perfectly for you to build your dream home! This ideal block boasts a wide 18m frontage and 38m in depth giving great versatility when it comes to your dream home.

Just a stroll or bike ride to the Kingston Village, a short drive to schools and the town centre as well as the beautiful Ocean Grove beaches just 5 minutes away. The

## For full version visit the website

Type : Land Price Land Size : 684 sqm View

: \$ 530,000

: https://www.oceangroverealestate.com.au/s ale/vic/geelong-district/ocean-grove/resident ial/land/7167668

**Jacob Platt** 03 5255 0800