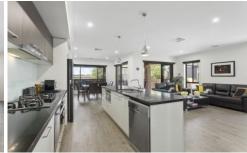

Comprising four bedrooms, main with walk in robe and ensuite. Three defined living areas including the open plan living/dining area, kitchen with island bench, walk in pantry, quality appliances throughout. Study/home office zone as well with all year round comforts with ducted heating &