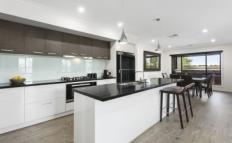

Comprising four bedrooms, main with walk in robe and ensuite. Three defined living areas including the open plan living/dining area, kitchen with island bench, walk in pantry, quality appliances throughout. Study/home office zone as well with all year round comforts with ducted heating &