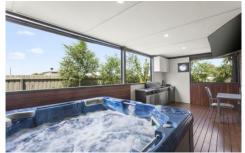

Comprising four bedrooms, main with walk in robe and ensuite. Three defined living areas including the open plan living/dining area, kitchen with island bench, walk in pantry, quality appliances throughout. Study/home office zone as well with all year round comforts with ducted heating &