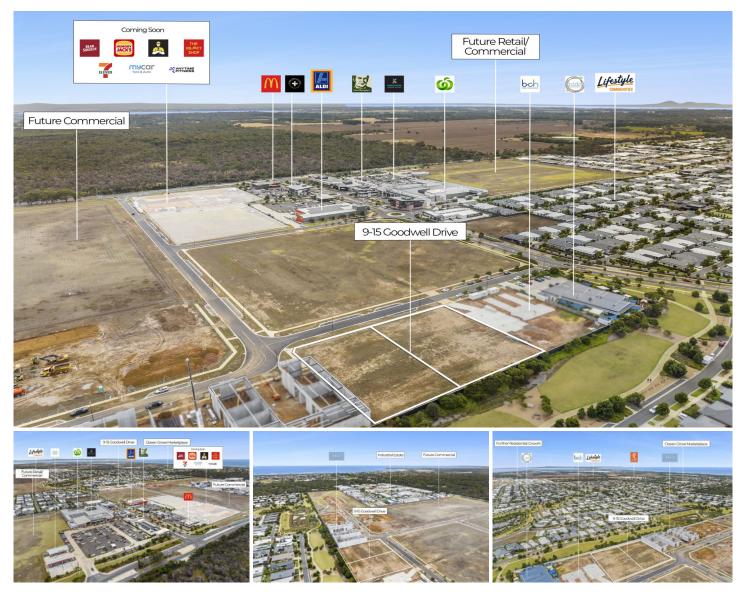

## 9-15 Goodwell Drive OCEAN GROVE VIC

This asset offers an excellent chance to grow your business, diversify your investment portfolio, or acquire a premium development site with limitless possibilities.

Situated amidst a growing retail landscape, this property enjoys proximity to existing major retailers such as Aldi, Woolworths, Dan Murphy's, and Petstock, enhancing its appeal and potential foot traffic.

Additionally, a diverse range of smaller retailers, including childcare facilities, medical clinics, fast-food outlets, and gyms, further enrich the commercial environment, ensuring a dynamic marketplace for potential investors.

## Facts

- ? Commercial 2 Zoning
- ? Two driveway laybacks per lot
- ? Two separate titles with further subdivision possibilities
- ? Nearby residential developments: Kingston Ocean Grove,

Land Size: 5473 sqm