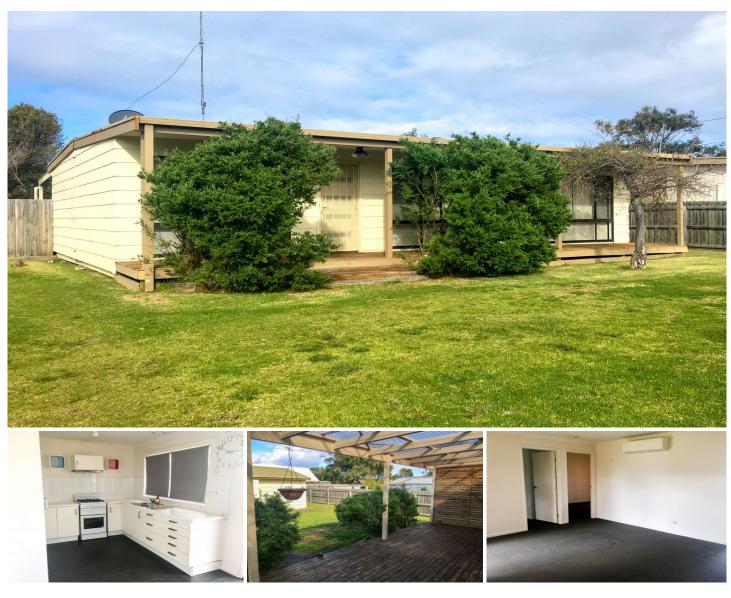

## 16 Aquilae Street OCEAN GROVE VIC

Comprised of 3 generous bedrooms with a central living zone, this beach side property will be a joy to call home. A functional kitchen offers gas cooking ample storage and easy access to the rear alfresco. A sizable under cover deck offers the perfect opportunity for entertaining while a huge grassed yard provides space for kids to play.

A single car garage offers secure parking. A split system provides both heating and cooling.

Ideally located to the beach, cafes and pub with schools, shops and medical facilities not too far away.

Type : House