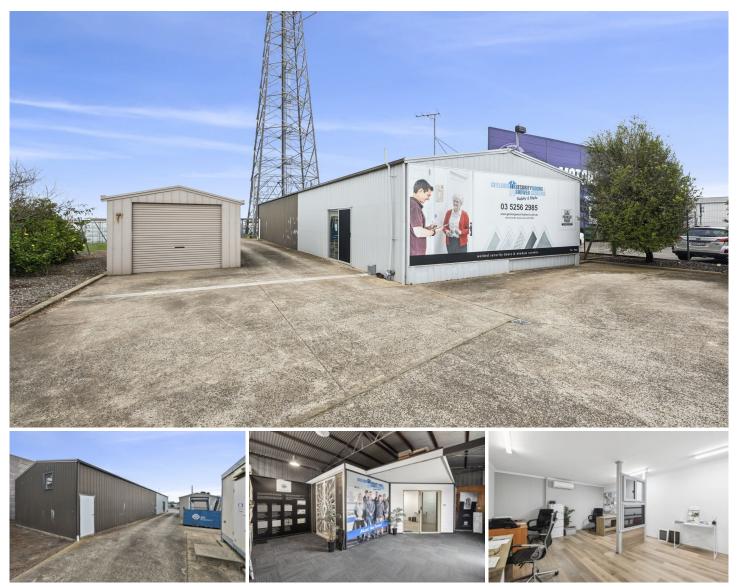

## 38 & 38a Everist Road OCEAN GROVE VIC

This asset presents a prime opportunity to expand your business, diversify your investment portfolio, or secure a premium development site with boundless potential.

The property offers the opportunity to have two tenants on the one title, with an existing long-term agreement with blue chip company, Telstra leasing the rear section of the property. Providing the opportunity to further lease out the warehouse.

## Facts

- ? Industrial 1 Zoning
- ? Land size 1,020sqm (approx.)
- ? Long term lease to Telstra with additional tenant possibilities
- ? Further subdivision possibilities (STCA)

? Servicing a growing population of 17,714+ in Ocean Grove

6 🚘

Price Building Size : 222 sqm Land Size

View

- : Contact Agent
- : 1020 sqm

: https://www.oceangroverealestate.com. au/sale/vic/geelong-district/ocean-grove/ commercial/industrial/8037851

**Jacob Platt** 03 5255 0800