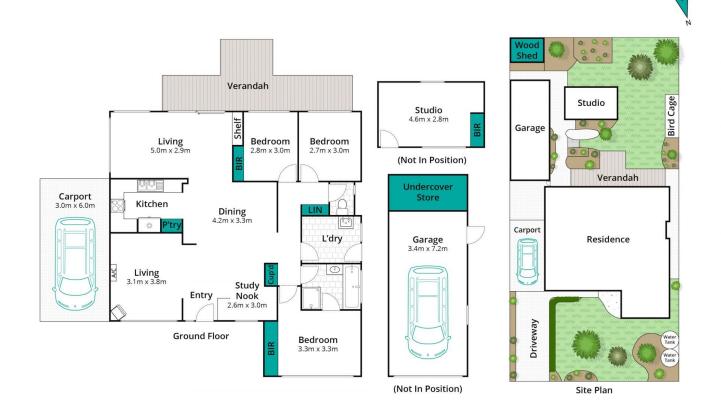

## **118 Shell Road OCEAN GROVE VIC**

This charming three-bedroom home is ideal for young couples or a small family seeking a cozy first time coastal retreat. It offers a perfect balance of simplicity and practicality, featuring an expansive pergola, spacious garage, a study nook/office, and an outdoor studio or children's play area.

The functional layout includes an open living/dining area adjacent to the kitchen, complete with a gas stove top, dishwasher, and ample cupboard space. The north-facing main living area is complemented by a woodfire place, while the three bedrooms feature built-in robes and share a central bathroom. In the rear garden, a standalone studio provides an ideal setup for working from home or as a kids' retreat.

**Mark Blaskovic** 03 5255 0800

**Jacob Platt** 03 5255 0800

Whilst bwrm.com.au has made every attempt to ensure the accuracy of the floor plan contained here, measurements are approximate and no responsibility is taken for any error, omission, or mis-statement. This plan is for illustrative purposes only.