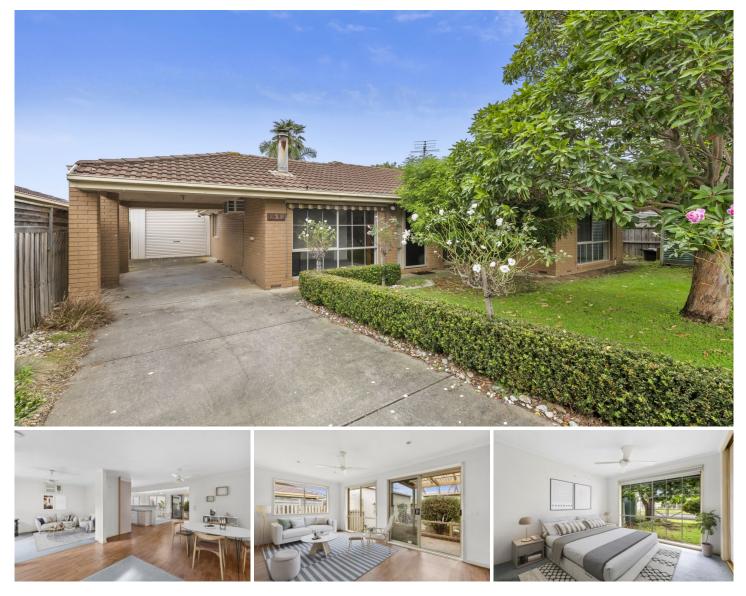

## **118 Shell Road OCEAN GROVE VIC**

This charming three-bedroom home is ideal for young couples or a small family seeking a cozy first time coastal retreat. It offers a perfect balance of simplicity and practicality, featuring an expansive pergola, spacious garage, a study nook/office, and an outdoor studio or children's play area.

The functional layout includes an open living/dining area adjacent to the kitchen, complete with a gas stove top, dishwasher, and ample cupboard space. The north-facing main living area is complemented by a woodfire place, while the three bedrooms feature built-in robes and share a central bathroom. In the rear garden, a standalone studio provides an ideal setup for working from home or as a kids' retreat.

Set on a generous 592sqm (approx.) block in the newly

- Price : Contact agent
- View
- Land Size : 592 sqm
  - : https://www.oceangroverealestate.com.au/s ale/vic/geelong-district/ocean-grove/resident ial/house/8075360