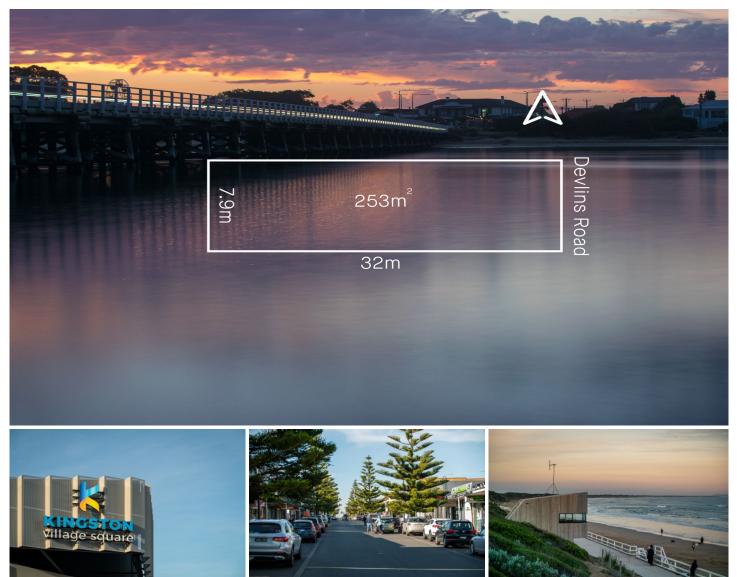

## 1/100 Devlins Road OCEAN GROVE VIC

This townhouse-sized block is the perfect foundation for your first home or next investment. With views over open parkland, it offers a sense of space and tranquility, making it ideal for families. It presents a great opportunity and a solid investment.

- ? 7.9m wide by 32m deep
- ? Overlooking open parkland
- ? Ideal investment opportunity
- ? Walking distance to Kingston Village shopping center

Just a stroll or bike ride to Kingston Village, a short drive to schools and the town center, and only 5 minutes away from the beautiful Ocean Grove beaches. The Bellarine Peninsula is truly at your doorstep, with weekends ready to

## For full version visit the website

| Туре      | : Land   |
|-----------|----------|
| Price     | : \$280, |
| Land Size | : 253 s  |

- 80,000 \$300,000

- View
- 3 sqm
  - : https://www.oceangroverealestate.com.au/s ale/vic/geelong-district/ocean-grove/resident ial/land/8079904