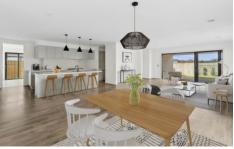

Comprising four bedrooms, main with walk in his/hers robes and ensuite with double vanity. Two defined living areas, include the open plan living/dining area, kitchen with stone island benchtop, walk in pantry, quality appliances and zoned ducted heating & split system cooling. A private rumpus room, spacious enclosed study/home office, oversized outdoor entertaining area, lavish manicured landscaping and a double car accommodation.