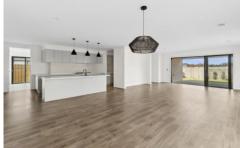

Comprising four bedrooms, main with walk in his/hers robes and ensuite with double vanity. Two defined living areas, include the open plan living/dining area, kitchen with stone island benchtop, walk in pantry, quality appliances and zoned ducted heating & split system cooling. A private rumpus room, spacious enclosed study/home office, oversized outdoor entertaining area, lavish manicured landscaping and a double car accommodation.