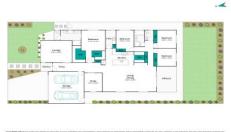

Comprising four bedrooms, main with walk in his/hers robes and ensuite with double vanity. Two defined living areas, include the open plan living/dining area, kitchen with stone island benchtop, walk in pantry, quality appliances and zoned ducted heating & split system cooling. A private rumpus room, spacious enclosed study/home office, oversized outdoor entertaining area, lavish manicured landscaping and a double car accommodation.