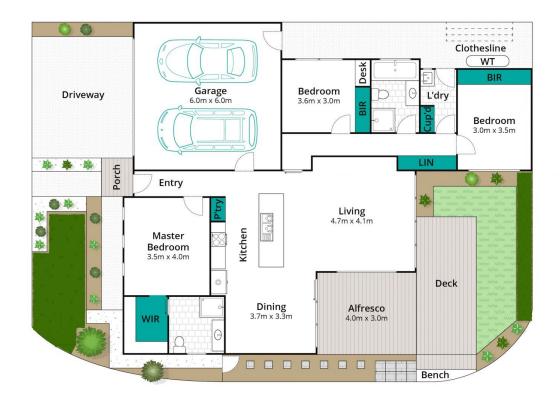

## 3 😕 2 📛 2 🖨

Type : Townhouse

**Price**: New Price \$720,000 - \$790,000

Land Size : 328 sqm

View : https://www.oceangroverealestate.com.au/s

ale/vic/geelong-district/ocean-grove/resident

ial/townhouse/8096697

Jacob Platt 03 5255 0800

Mark Blaskovic 03 5255 0800

Whilst bwrm.com.au has made every attempt to ensure the accuracy of the floor plan contained here, measurements are approximate and no responsibility is taken for any error, omission, or mis-statement. This plan is for illustrative purposes only.